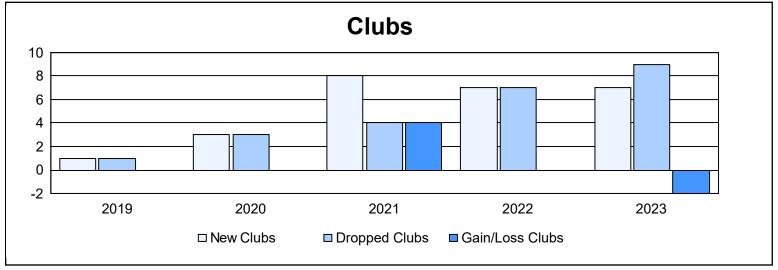

District A 711 As of June 2023 Cumulative

| Year      | New<br>Clubs | Dropped<br>Clubs | Gain/<br>Loss<br>Clubs | New<br>Members | Charter<br>Members | Reinstate<br>Members | Transfer<br>Members | Total<br>Member<br>Added | Total<br>Members<br>Dropped | Gain/<br>Loss<br>Members |
|-----------|--------------|------------------|------------------------|----------------|--------------------|----------------------|---------------------|--------------------------|-----------------------------|--------------------------|
| 2018-2019 | 1            | 1                | 0                      | 128            | 48                 | 12                   | 6                   | 194                      | 259                         | -65                      |
| 2019-2020 | 3            | 3                | 0                      | 132            | 162                | 28                   | 30                  | 352                      | 321                         | 31                       |
| 2020-2021 | 8            | 4                | 4                      | 321            | 275                | 40                   | 12                  | 648                      | 453                         | 195                      |
| 2021-2022 | 7            | 7                | 0                      | 278            | 221                | 34                   | 34                  | 567                      | 548                         | 19                       |
| 2022-2023 | 7            | 9                | -2                     | 236            | 287                | 29                   | 31                  | 583                      | 654                         | -71                      |
| Average   | 5            | 5                | 0                      | 219            | 199                | 29                   | 23                  | 469                      | 447                         | 22                       |